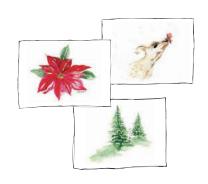

# orginal watercolor

CARDINAL

\$3.00 | #436

POINSETTIA

\$3.00 | #437

DEER

\$3.00 | #438

CANDLE