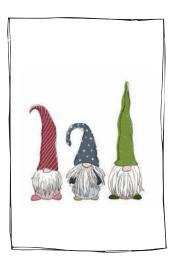

#### THREE GNOMES

\$3.00 | #457

# 5x7 christmas

H HOLY NIGHT

\$4.00 | #468

THREE GNOMES

\$4.00 | #469

MISTLETOE

\$4.00 | #470

ANTLERS